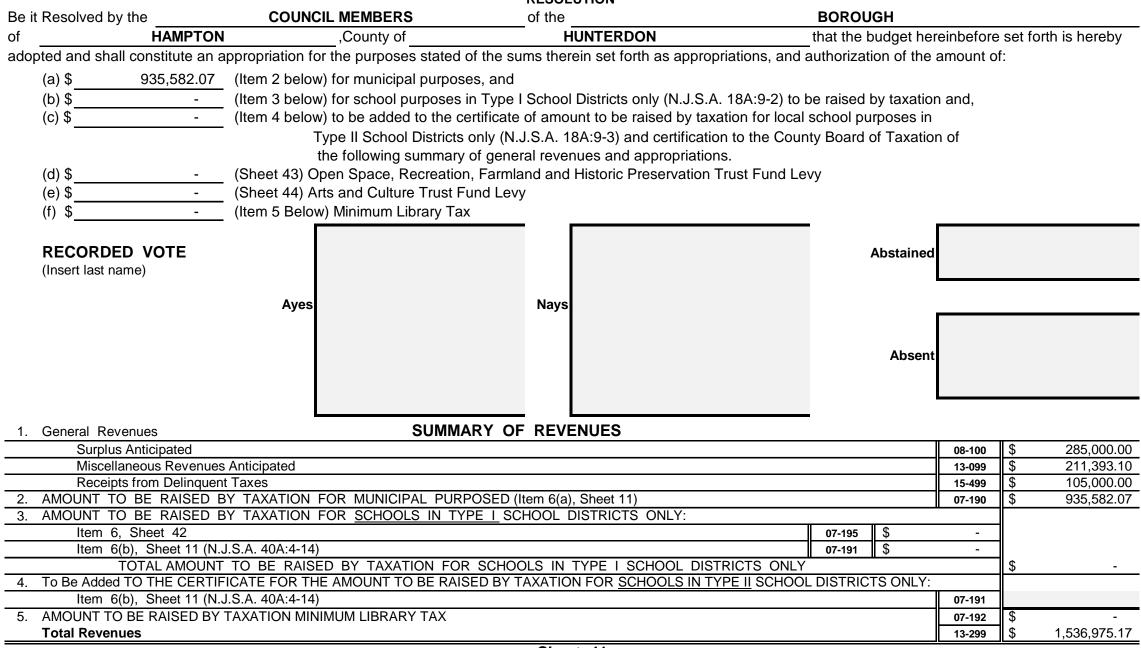

# **Revenue and Appropriations Summaries**

| Summary of Revenues                            | Anticipated  |              |  |  |  |
|------------------------------------------------|--------------|--------------|--|--|--|
|                                                | 2023         | 2022         |  |  |  |
| 1. Surplus                                     | 285,000.00   | 186,000.00   |  |  |  |
| 2. Total Miscellaneous Revenues                | 211,393.10   | 271,803.12   |  |  |  |
| 3. Receipts from Delinquent Taxes              | 105,000.00   | 96,000.00    |  |  |  |
| 4. a) Local Tax for Municipal Purposes         | 935,582.07   | 911,974.60   |  |  |  |
| b) Addition to Local School District Tax       |              |              |  |  |  |
| c) Minimum Library Tax                         |              |              |  |  |  |
| Tot Amt to be Rsd by Taxes for Sup of Muni Bnd | 935,582.07   | 911,974.60   |  |  |  |
| Total General Revenues                         | 1,536,975.17 | 1,465,777.72 |  |  |  |

| Summary of Appropriations                     | 2023 Budget  | Final 2022 Budget |
|-----------------------------------------------|--------------|-------------------|
| 1. Operating Expenses: Salaries & Wages       | 334,268.00   | 332,448.00        |
| Other Expenses                                | 663,831.17   | 585,041.12        |
| 2. Deferred Charges & Other Appropriations    | 72,181.00    | 110,138.60        |
| 3. Capital Improvements                       | 97,000.00    | 97,000.00         |
| 4. Debt Service (Include for School Purposes) | 231,695.00   | 208,150.00        |
| 5. Reserve for Uncollected Taxes              | 138,000.00   | 133,000.00        |
| Total General Appropriations                  | 1,536,975.17 | 1,465,777.72      |
| Total Number of Employees                     | 13           | 13                |

| Local Tax for Municipal Purpose       | 935,582.07 |
|---------------------------------------|------------|
| Addition to Local District School Tax |            |
| Minimum Library Tax                   |            |