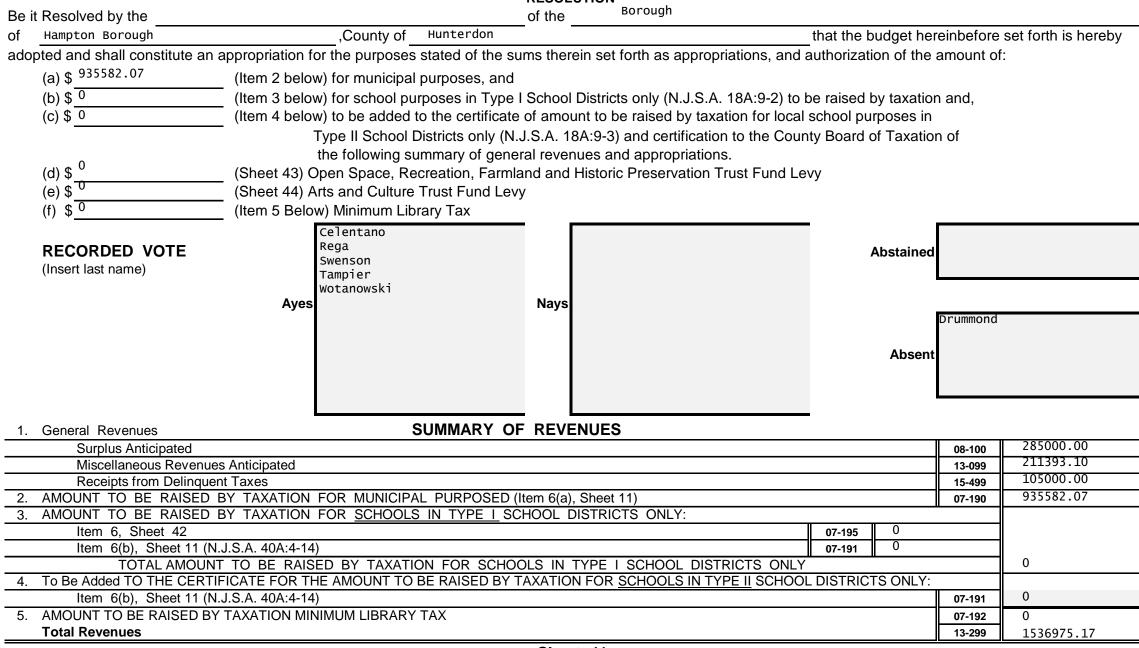

### SECTION 2 - UPON ADOPTION FOR YEAR 2023

RESOLUTION

Sheet 41

### SUMMARY OF APPROPRIATIONS

| GENERAL APPROPRIATIONS:                                                                     | xxxxxx | XXXXXXXXXX              |
|---------------------------------------------------------------------------------------------|--------|-------------------------|
| Within "CAPS"                                                                               | хххххх | xxxxxxxx                |
| (a & b) Operations Including Contingent                                                     | 34-201 | \$ <sup>939880.00</sup> |
| (e) Deferred Charges and Statutory Expenditures - Municipal                                 | 34-209 | \$ 72181.00             |
| (g) Cash Deficit                                                                            | 46-885 | \$ <sup>0</sup>         |
| Excluded from "CAPS"                                                                        | хххххх | xxxxxxxxx               |
| (a) Operations - Total Operations Excluded from "CAPS"                                      | 34-305 | \$ 58219.17             |
| (c) Capital Improvements                                                                    | 44-999 | \$ <sup>97000.00</sup>  |
| (d) Municipal Debt Service                                                                  | 45-999 | \$ 231695.00            |
| (e) Deferred Charges - Municipal                                                            | 46-999 | \$ <sup>0</sup>         |
| (f) Judgments                                                                               | 37-480 | \$ <sup>0</sup>         |
| (n) Transferred to Board of Education for Use of Local Schools (N.J.S.A. 40:48-17.1 & 17.3) | 29-405 | \$ <sup>0</sup>         |
| (g) Cash Deficit                                                                            | 46-885 | \$ <sup>0</sup>         |
| (k) For Local District School Purposes                                                      | 29-410 | \$ <sup>0</sup>         |
| (m) Reserve for Uncollected Taxes                                                           | 50-899 | \$ 138000.00            |
| SCHOOL APPROPRIATIONS - TYPE I SCHOOL DISTRICT ONLY (N.J.S.A. 40A:4-13)                     | 07-195 | 0                       |
| Total Appropriations                                                                        | 34-499 | \$ 1536975.17           |

| It is hereby certified that | the within budget is a true copy of | the budget finally ac    | dopted by resolution o | f the Governing Body on the         | 15th day of               |
|-----------------------------|-------------------------------------|--------------------------|------------------------|-------------------------------------|---------------------------|
| May , 2023                  | It is further certified that ea     | ch item of revenue an    | d appropriation is set | forth in the same amount and by th  | he same title as          |
| appeared in the 2023        | approved budget and all amendme     | ents thereto, if any, wh | hich have been previou | usly approved by the Director of Lo | ocal Government Services. |
|                             | 10.1                                |                          |                        | DocuSigned by:                      |                           |
|                             | Certified by me this 16th           | day of May               | , 2023                 | linda leidner                       | , Clerk                   |
|                             |                                     |                          |                        | C5E43BA8A428 <b>&amp;ignature</b>   |                           |
|                             |                                     | Sheet 42                 |                        |                                     |                           |