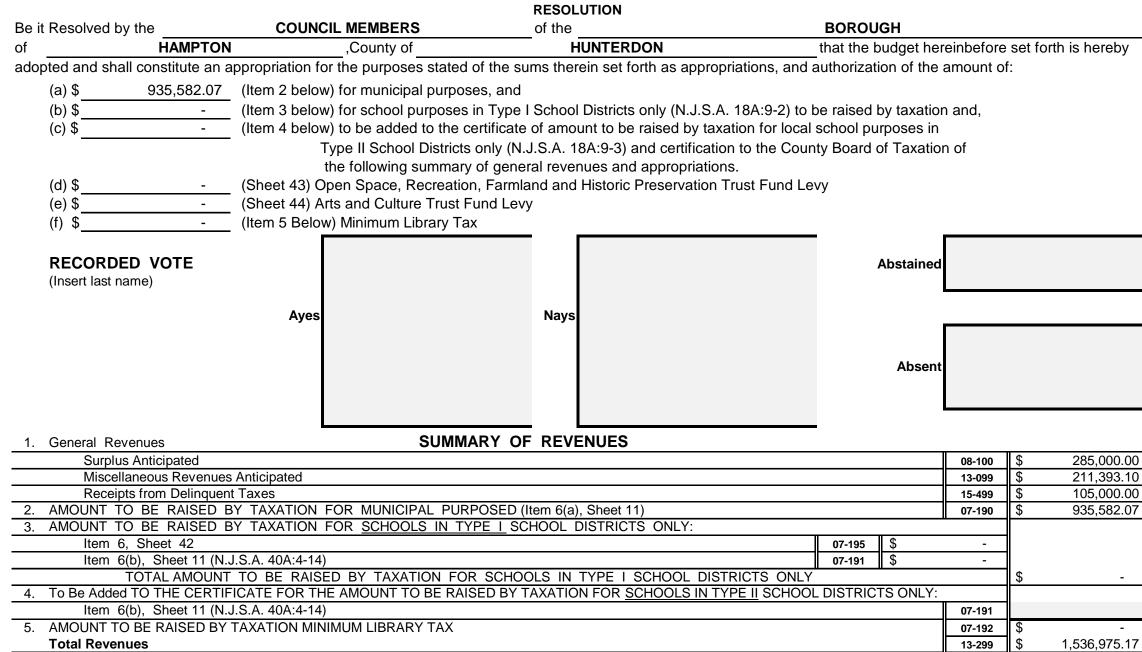

# **Revenue and Appropriations Summaries**

| Summary of Revenues                            | Anticipated  |              |  |  |
|------------------------------------------------|--------------|--------------|--|--|
|                                                | 2023         | 2022         |  |  |
| 1. Surplus                                     | 285,000.00   | 186,000.00   |  |  |
| 2. Total Miscellaneous Revenues                | 211,393.10   | 271,803.12   |  |  |
| 3. Receipts from Delinquent Taxes              | 105,000.00   | 96,000.00    |  |  |
| 4. a) Local Tax for Municipal Purposes         | 935,582.07   | 911,974.60   |  |  |
| b) Addition to Local School District Tax       |              |              |  |  |
| c) Minimum Library Tax                         |              |              |  |  |
| Tot Amt to be Rsd by Taxes for Sup of Muni Bnd | 935,582.07   | 911,974.60   |  |  |
| Total General Revenues                         | 1,536,975.17 | 1,465,777.72 |  |  |

#### COMPUTATION OF APPROPRIATION: RESERVE FOR UNCOLLECTED TAXES AND AMOUNT TO BE RAISED BY TAXATION IN 2023 MUNICIPAL BUDGET

|                                                                   |                                                        |                 | YEAR 2023    | YEAR 2022    |  |  |
|-------------------------------------------------------------------|--------------------------------------------------------|-----------------|--------------|--------------|--|--|
| Total General Appropriations fo                                   | r 2023 Municipal Bu                                    | idget Statement |              |              |  |  |
| <sup>1</sup> Item 8(L) (Exclusive of Reserve                      | -                                                      | -               | 1,398,975.17 | XXXXXXXXXXXX |  |  |
| 2. Logal District Calcard Tax                                     | Actual                                                 |                 |              | 2,609,423.00 |  |  |
| 2 Local District School Tax                                       | Estimate                                               |                 | 2,661,611.46 | XXXXXXXXXXX  |  |  |
| 2. De sienel Oskael District Tau                                  | Actual                                                 |                 |              | -            |  |  |
| 3 Regional School District Tax                                    | Estimate                                               |                 |              | XXXXXXXXXXXX |  |  |
| 4. Degianal Lligh School Tay                                      | Actual                                                 |                 |              | 781,090.00   |  |  |
| 4 Regional High School Tax                                        | Estimate                                               |                 | 796,711.80   | XXXXXXXXXXXX |  |  |
| E. Coupty Toy                                                     | Actual                                                 |                 |              | 495,935.28   |  |  |
| 5 County Tax                                                      | Estimate                                               |                 | 505,853.99   | XXXXXXXXXXXX |  |  |
| 6 Special District Tax                                            | Actual                                                 |                 |              |              |  |  |
|                                                                   | Estimate                                               |                 |              | XXXXXXXXXXX  |  |  |
| 7 Municipal Open Space                                            | Actual                                                 |                 |              |              |  |  |
|                                                                   | Estimate                                               |                 |              | XXXXXXXXXXX  |  |  |
| 8 Municipal Arts and Culture                                      | Actual                                                 |                 |              |              |  |  |
|                                                                   | Estimate                                               |                 |              | XXXXXXXXXXX  |  |  |
| 9 Total General Appropriations &                                  |                                                        |                 | 5,363,152.42 |              |  |  |
| 10 Less: Total Anticipated Revenue                                |                                                        |                 |              |              |  |  |
| Municipal Budget (Item 5)                                         |                                                        |                 | 601,393.10   |              |  |  |
| 11 Cash Required from 2023 to Su                                  |                                                        |                 | 4 704 750 00 |              |  |  |
| Municipal Budget and Other Ta:<br>12 Amount of Item 11 divided by | 97.18%                                                 |                 | 4,761,759.32 |              |  |  |
| •                                                                 |                                                        |                 |              |              |  |  |
| equals Amount to be Raised by                                     |                                                        |                 |              |              |  |  |
| exceed the applicable percentage                                  | ge shown by Item 1                                     | 3, Sheet 22)    | 4,899,759.32 |              |  |  |
| Analysis of Item 12:                                              |                                                        |                 |              |              |  |  |
| Local School District Tax (Line                                   | e 2 Above)                                             | 2,661,611.46    |              |              |  |  |
| Regional School District Tax (                                    | Line 3 Above)                                          | -               |              |              |  |  |
| Regional High School Tax (Li                                      | ne 4 Above)                                            | 796,711.80      |              |              |  |  |
| County Tax (Line 5 Above)                                         |                                                        | 505,853.99      |              |              |  |  |
| Special District Tax (Line 6 Al                                   | pove)                                                  | -               |              |              |  |  |
| Municipal Open Space Tax (L                                       | ine 7 Above)                                           | -               |              |              |  |  |
| Municipal Arts and Culture Ta                                     | x (Line 8 Above)                                       | -               |              |              |  |  |
| Tax in Local Municipal Budge                                      | t                                                      | 935,582.07      |              |              |  |  |
| Total Amount (Line 12)                                            |                                                        | 4,899,759.32    |              |              |  |  |
| Appropriation: Reserve for Unco                                   | Appropriation: Reserve for Uncollected Taxes (Budget   |                 |              |              |  |  |
| Statement, Item 8(M) (Item 12                                     | 138,000.00                                             |                 |              |              |  |  |
| Computation of "Tax in Local M                                    |                                                        |                 |              |              |  |  |
| Item 1 - Total General Approp                                     | 1,398,975.17                                           |                 |              |              |  |  |
| Item 13 - Appropriation: Rese                                     | Item 13 - Appropriation: Reserve for Uncollected Taxes |                 |              |              |  |  |
| Subtotal                                                          |                                                        |                 |              |              |  |  |
| Less: Item 10 - Total Anticipat                                   | ed Revenues                                            |                 | 601,393.10   |              |  |  |
| Amount to Be Raised by Taxatie                                    | on in Municipal Bud                                    | get             | 935,582.07   |              |  |  |
| Local Tax for Municipal Purp                                      |                                                        | 935 582 07      |              |              |  |  |

| Local Tax for Municipal Purpose       | 935,582.07 |
|---------------------------------------|------------|
| Addition to Local District School Tax |            |
| Minimum Library Tax                   |            |

#### SUMMARY OF CURRENT FUND SECTION OF APPROVED BUDGET

|                                                                                |                   |                                                            | YEAR 2023    |  |  |
|--------------------------------------------------------------------------------|-------------------|------------------------------------------------------------|--------------|--|--|
| General Appropriations For: (Reference to item and sheet number should be om   | itted in adver    | tised budget)                                              | xxxxxxxxxxx  |  |  |
| 1. Appropriations within "CAPS" -                                              |                   |                                                            |              |  |  |
| (a) Municipal Purposes {(Item H-1, Sheet 19)(N.J.S.A. 40A:4-45.2)}             |                   |                                                            | 1,012,061.00 |  |  |
| 2. Appropriations excluded from "CAPS" -                                       |                   |                                                            | xxxxxxxxxxx  |  |  |
| (a) Municipal Purposes {(Item H-2, Sheet 28)(N.J.S.A. 40A:4-53.3 as ame        | nded)}            |                                                            | 386,914.17   |  |  |
| (b) Local District School Purposes in Municipal Budget (Item K, Sheet 29       | ))                |                                                            | -            |  |  |
| Total General Appropriations excluded from "CAPS" (Item O, SI                  | neet 29)          |                                                            | 386,914.17   |  |  |
| 3. Reserve for Uncollected Taxes (Item M, Sheet 29) Based on Estimated         | 97.18%            | Percent of Tax Collections                                 | 138,000.00   |  |  |
|                                                                                |                   | Building Aid Allowance 2023 - \$                           |              |  |  |
| 4. Total General Appropriations (Item 9, Sheet 29)                             |                   | for Schools-State Aid 2022 - \$                            | 1,536,975.17 |  |  |
| 5. Less: Anticipated Revenues Other Than Current Property Tax (Item 5, Sheet   | 1) (i.e. Surplus, | Miscellaneous Revenues and Receipts from Delinquent Taxes) | 601,393.10   |  |  |
| 6. Difference: Amount to be Raised by Taxes for Support of Municipal Budget (a | s follows)        |                                                            | xxxxxxxxxxx  |  |  |
| (a) Local Tax for Municipal Purposes Including Reserve for Unc                 | ollected Taxe     | es (Item 6(a), Sheet 11)                                   | 935,582.07   |  |  |
| (b) Addition to Local District School Tax (Item 6(b), Sheet 11)                |                   |                                                            | -            |  |  |
| (c) Minimum Library Tax                                                        |                   |                                                            | -            |  |  |
|                                                                                |                   |                                                            |              |  |  |
|                                                                                |                   |                                                            |              |  |  |
|                                                                                |                   |                                                            |              |  |  |
|                                                                                |                   |                                                            |              |  |  |